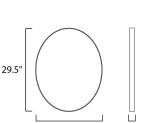

23.75"

1.5

| MEASUREM | ENTS |
|----------|------|
|----------|------|

HANGING WEIGHT

DIMENSION

MAX OAH

LAMPING

Contemporary

Lighting™

: 23.75" W x 29.5" H x 1.5" Ext : 15" W x 14" H : 17 lb

| INPUT VOLTAGE<br>LUMENS<br>BULB<br>BULB INCLUDED<br>DIMMABLE<br>CRI<br>COLOR_TEMP<br>LIGHTING_DIRECTION | : 120V<br>: 1,540 Rated (1,100 Del.)<br>: 1 x 22W LED PCB Integrated , 22W Total<br>: (Integrated)<br>: Triac CL<br>: 80 CRI<br>: 3000/4500/6400K<br>N : Indirect |  |
|---------------------------------------------------------------------------------------------------------|-------------------------------------------------------------------------------------------------------------------------------------------------------------------|--|
|                                                                                                         |                                                                                                                                                                   |  |
|                                                                                                         |                                                                                                                                                                   |  |