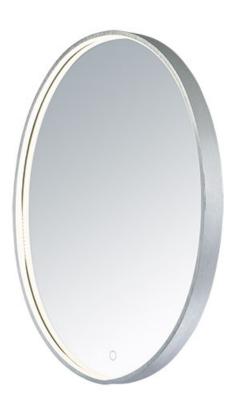

## **PRODUCT DESCRIPTION**

LED mirrors are an excellent addition to any upscale home. These mirrors excel in top of the line quality, features, and appearance. Adjustable brightness but also color temperature enhances the design of the room and other functional applications. Available in a variety of sizes and shapes you are sure to find a perfect match to your decor.

## **FINISHES OPTION**

GLASS Frosted 90

MATERIAL Stainless Steel, Glass